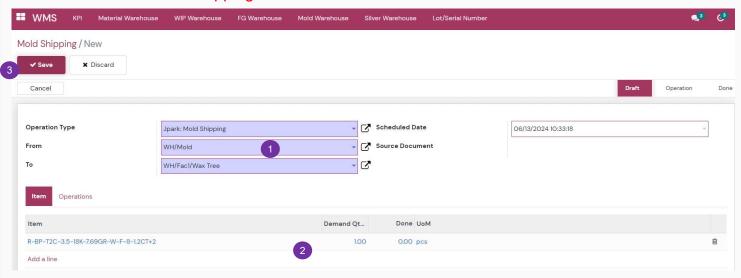

### **Create Shipping**

- Specifying the type of work and product movement path.
- 2. Enter product information to be shipped.
- 3. Save by pressing the "Save" button.