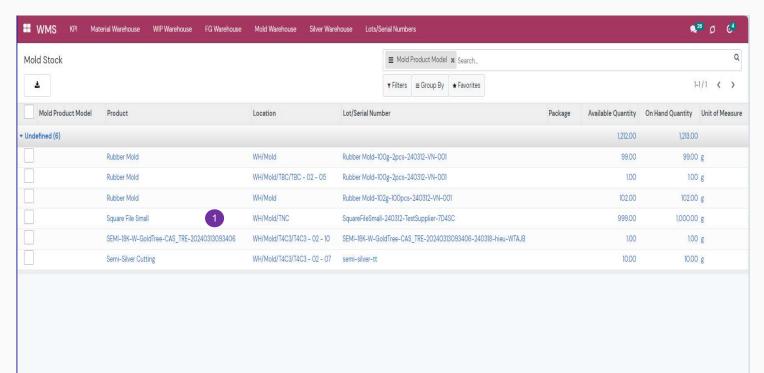

### III. Stock

### Rubber mold stock disposal

- Check the box to the left of the rubber mold you wish to dispose of.
- Proceed by pressing the "Scrap" button in the menu displayed when the check box is selected.
- Execute by pressing the "Confirm" button in the warning window.
- 4. Expunge material from stock information.