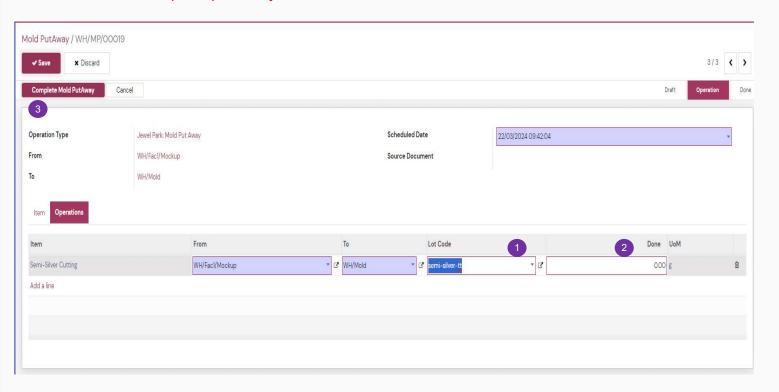

### I. Put away

Complete put away

### Step by step:

1. Click Complete Mold Putaway to finish.