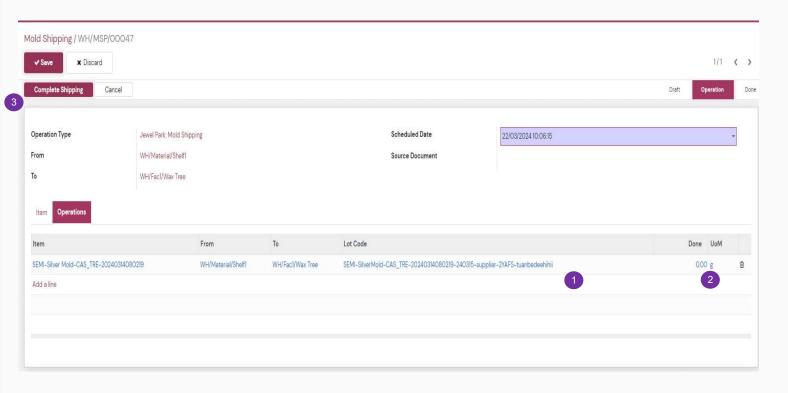

## III. Shipping Complete shipping

- 1. Select the lot code you want to shipping
- 2. Enter weight g put away
- 3. Click Complete Shipping to finish.