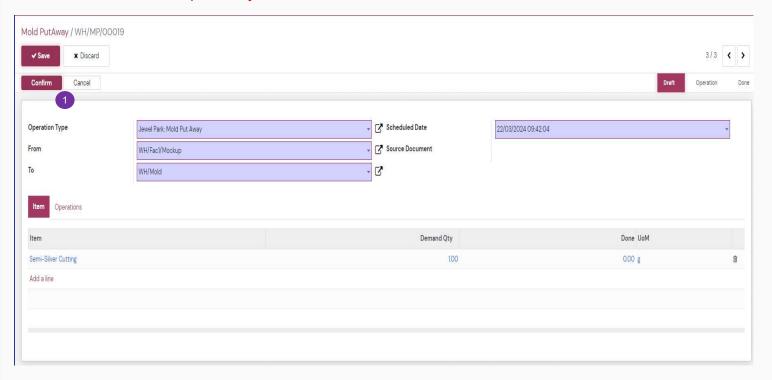

### Step by step:

1. Click Confirm to confirm.

### I. Put away

Complete put away