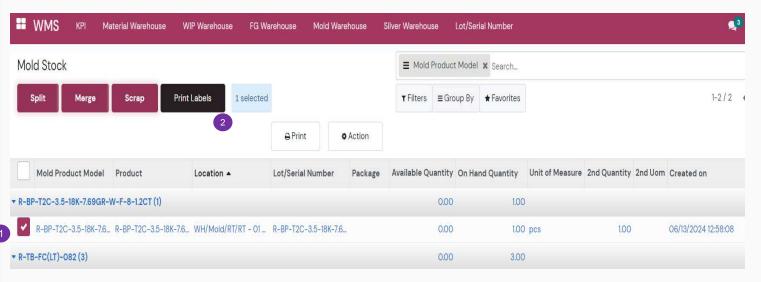

### III. Stock

### Print label

- Check the box to the left of the rubber mold to print the label.
- Print by pressing the "Print Labels" button in the menu displayed when the check box is selected.