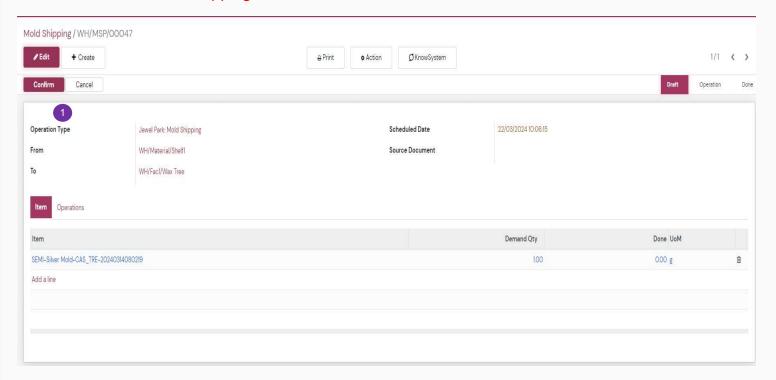

## III. Shipping Create shipping

### Step by step:

1. Click Confirm to confirm.