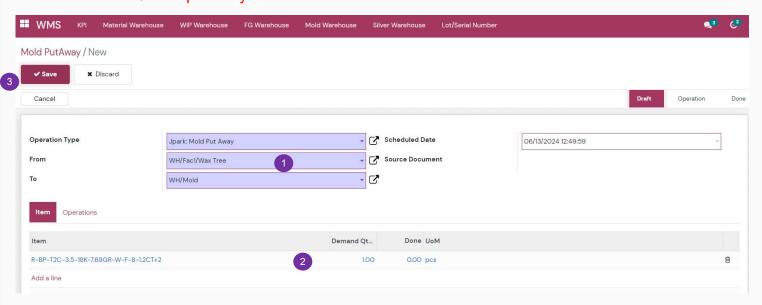

### Create put away

- \* Rubber molds completed in MES > PMS > Rubber Mold are automatically created and approved for placement instructions.
- 1. Specifying the type of work and product movement path.
- 2. Enter product information to be received.
- 3. Save by pressing the "Save" button.

## I. Put away

Create put away