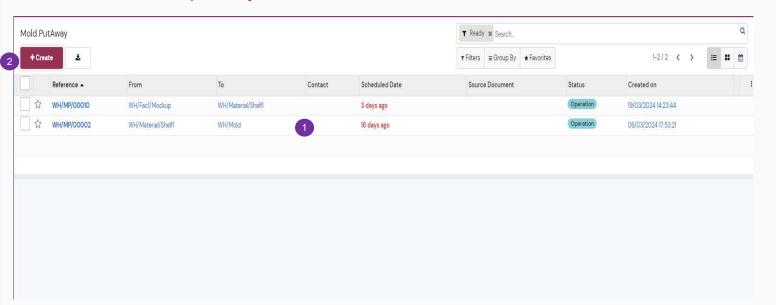

I. Put away

Create put away

- 1. Put away mold information
- 2. Click the button to create put away

### I. Put away

### Create put away

- \* Rubber molds completed in MES > PMS > Rubber Mold are automatically created and approved for placement instructions.
- 1. Specifying the type of work and product movement path.
- 2. Enter product information to be received.
- 3. Save by pressing the "Save" button.