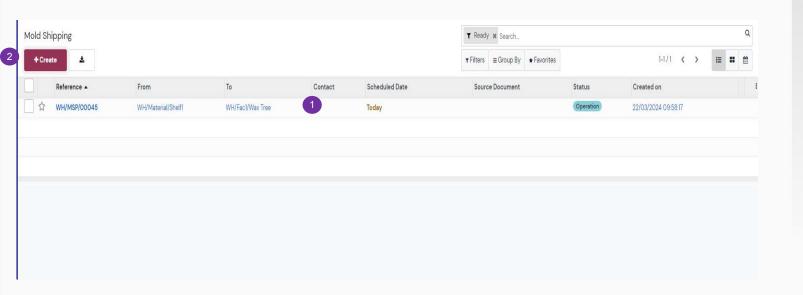

## II. Shipping Create shipping

- 1. Information shipping mold
- 2. Click the button to create shipping

### II. Shipping

### **Create Shipping**

- Specifying the type of work and product movement path.
- 2. Enter product information to be shipped.
- 3. Save by pressing the "Save" button.