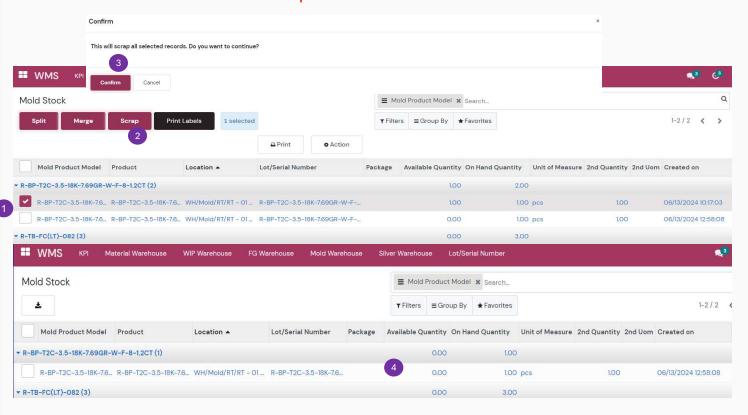

### III. Stock

### Rubber mold stock disposal

- Check the box to the left of the rubber mold you wish to dispose of.
- Proceed by pressing the "Scrap" button in the menu displayed when the check box is selected.
- Execute by pressing the "Confirm" button in the warning window.
- 4. Expunge material from stock information.